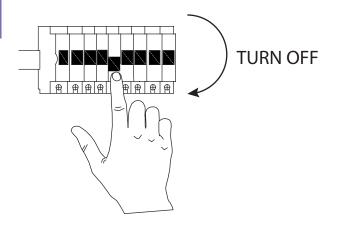

# Please read these instructions carefully before attempting to install this product.

- This product is designed for installation on a T-bar ceiling system only.
- Safety cable connection with the hook is recommended for safety purposes only. The hook cannot be used for suspending the module.
- Please follow this installation guide strictly.
- The module can only be installed into a ceiling that is perfectly horizontal and is safely suspended to a carrying structure.
- The module shall only be installed or replaced by a qualified electrician and connected in accordance with latest IEE electrical regulations or national requirements.
- If the external flexible cord of this module is damaged, it shall be exclusively replaced by the manufacturer or his service agent or a similar qualified person in order to avoid a hazard.
- The supply cord and cable provided with the module is intended is for indoor use only.
- This module is intended for indoor use only.
- In any case, insulation matting or other similar materials cannot cover the module.