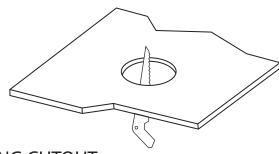

#### **TAKTON**

DIMENSIONS: (A x B)

13W = Ø110x105 mm

 $25W = \emptyset 190x130 \text{ mm}$ 

**CEILING CUTOUT:** 25W = Ø165-180 mm $13W = \emptyset 95-100 \text{ mm}$ 

5