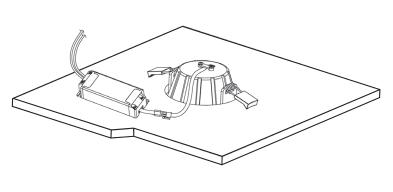

# Please read these instructions carefully before attempting to install this product.

- This product is designed for installation on a T-bar ceiling system only.
- Safety cable connection with the hook is recommended for safety purposes only. The hook cannot be used for suspending the module.
- Please follow this installation guide strictly.
- The module can only be installed into a ceiling that is perfectly horizontal and is safely suspended to a carrying structure.
- The module shall only be installed or replaced by a qualified electrician and connected in accordance with latest IEE electrical regulations or national requirements.
- If the external flexible cord of this module is damaged, it shall be exclusively replaced by the manufacturer or his service agent or a similar qualified person in order to avoid a hazard.
- The supply cord and cable provided with the module is intended is for indoor use only.
- This module is intended for indoor use only.
- In any case, insulation matting or other similar materials cannot cover the module.