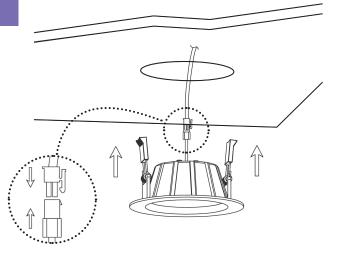

# Please read these instructions carefully before attempting to install this product.

- This product is designed for installation on a T-bar ceiling system only.
- Safety cable connection with the hook is recommended for safety purposes only. The hook cannot be used for suspending the module.
- Please follow this installation guide strictly.
- The module can only be installed into a ceiling that is perfectly horizontal and is safely suspended to a carrying structure.
- The module shall only be installed or replaced by a qualified electrician and connected in accordance with latest IEE electrical regulations or national requirements.
- If the external flexible cord of this module is damaged, it shall be exclusively replaced by the manufacturer or his service agent or a similar qualified person in order to avoid a hazard.
- The supply cord and cable provided with the module is intended is for indoor use only.
- This module is intended for indoor use only.
- In any case, insulation matting or other similar materials cannot cover the module.