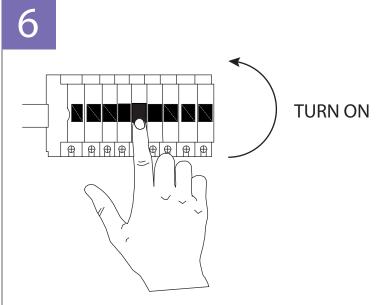

## WL300 LED012

14Вт 840 I 230В UGR<19

Mounting instructions

The installation should be carried out by an electrician or by anysimilarly qualified person.

# Please read these instructions carefully before attempting to install this product.

- This product is designed for installation on a T-bar ceiling system only.
- Safety cable connection with the hook is recommended for safety purposes only. The hook cannot be used for suspending the module.
- Please follow this installation guide strictly.
- The module can only be installed into a ceiling that is perfectly horizontal and is safely suspended to a carrying structure.
- The module shall only be installed or replaced by a qualified electrician and connected in accordance with latest IEE electrical regulations or national requirements.
- If the external flexible cord of this module is damaged, it shall be exclusively replaced by the manufacturer or his service agent or a similar qualified person in order to avoid a hazard.
- The supply cord and cable provided with the module is intended is for indoor use only.
- This module is intended for indoor use only.
- In any case, insulation matting or other similar materials cannot cover the module.