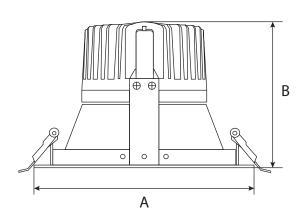

#### **TAKTON**

DIMENSIONS: (A x B)

13W = Ø110x105 mm

 $25W = \emptyset 190x130 \text{ mm}$ 

**CEILING CUTOUT:** 25W = Ø165-180 mm $13W = \emptyset 95-100 \text{ mm}$ 

5