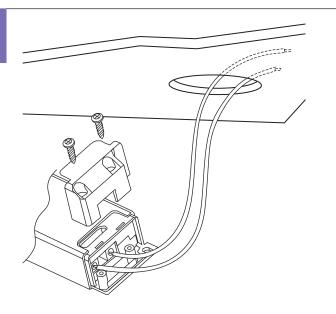

# Please read these instructions carefully before attempting to install this product.

- This product is designed for installation on a T-bar ceiling system only.
- Safety cable connection with the hook is recommended for safety purposes only. The hook cannot be used for suspending the module.
- Please follow this installation guide strictly.
- The module can only be installed into a ceiling that is perfectly horizontal and is safely suspended to a carrying structure.
- The module shall only be installed or replaced by a qualified electrician and connected in accordance with latest IEE electrical regulations or national requirements.
- If the external flexible cord of this module is damaged, it shall be exclusively replaced by the manufacturer or his service agent or a similar qualified person in order to avoid a hazard.
- The supply cord and cable provided with the module is intended is for indoor use only.
- This module is intended for indoor use only.
- In any case, insulation matting or other similar materials cannot cover the module.