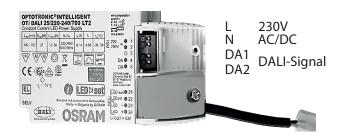

## WL300 LED012

14Вт 840 I 230В UGR<19

Mounting instructions

The installation should be carried out by an electrician or by anysimilarly qualified person.