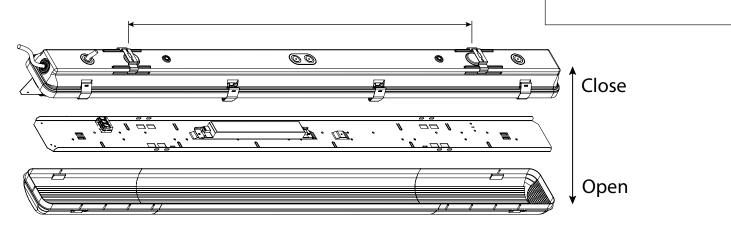

The installation should be carried out by an electrician or by anysimilarly qualified person.

CE

D

Type PC 1550, 900mm **±3mm** (897-903mm)