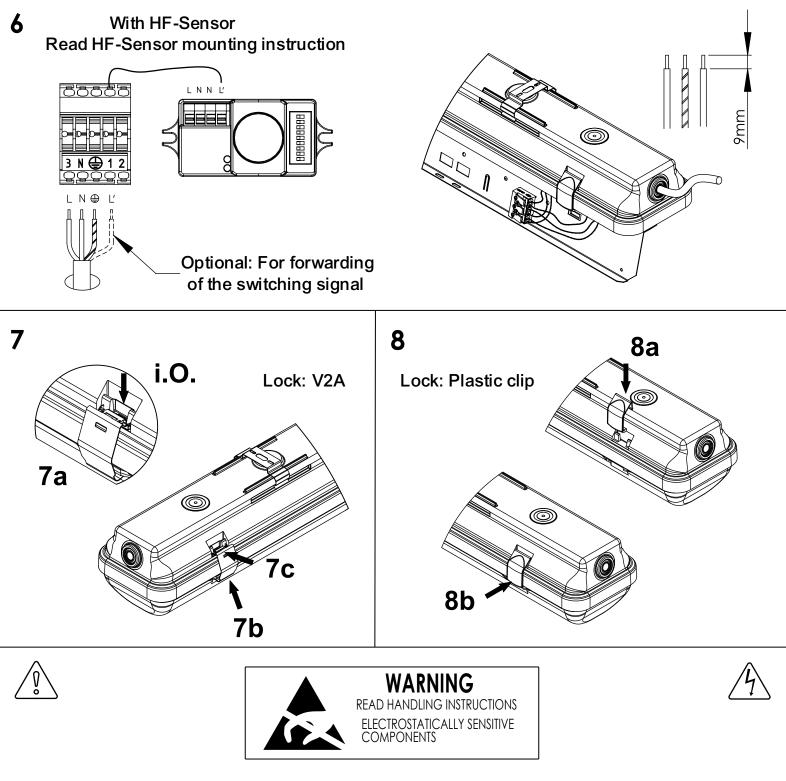

The installation should be carried out by an electrician or by anysimilarly qualified person.

CE

D

Type PC 1550, 900mm **±3mm** (897-903mm)