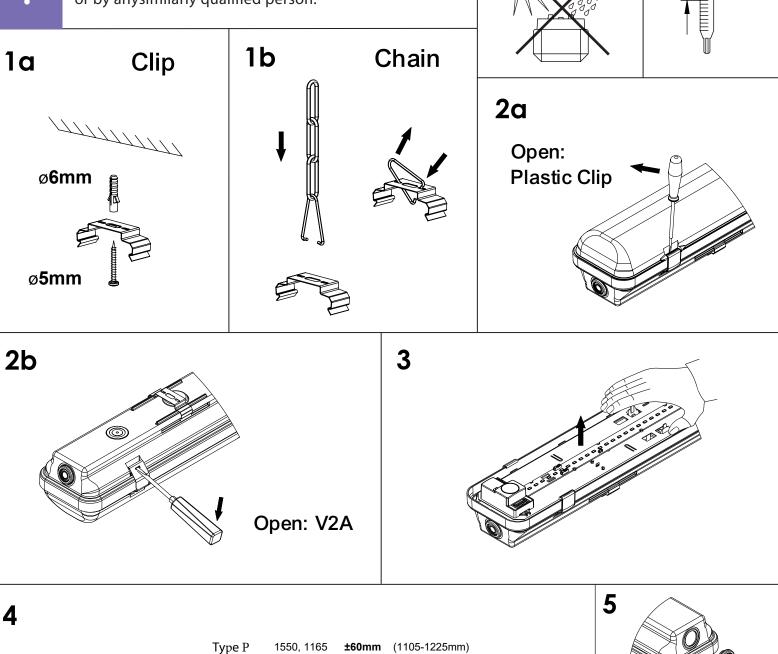

The installation should be carried out by an electrician or by anysimilarly qualified person.

CE

D

Type PC 1550, 900mm **±3mm** (897-903mm)